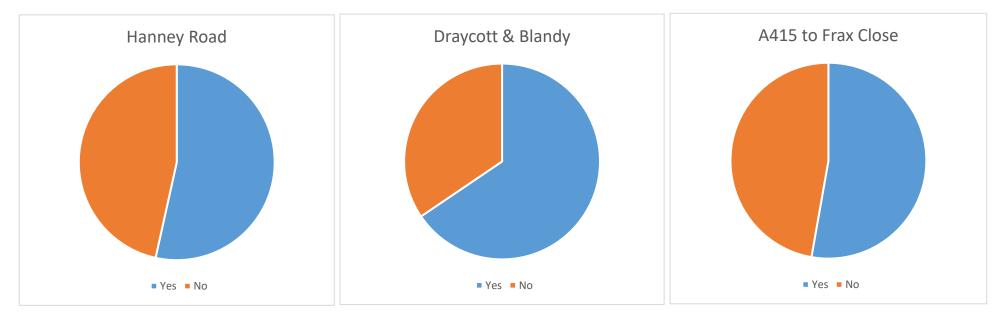

## KINGSTON BAGPUIZE WITH SOUTHMOOR PARISH COUNCIL RESULTS OF SURVEY ON PROPOSALS FOR 20mph ZONES

| Do you support the parish council's proposal to<br>for 20's Plenty on the Hanney Road from the<br>crossroads going south to the end of 30mph zo |     |       | Draycott Road, Blandy Avenue and |       | on the A415 between Frax Close and |
|-------------------------------------------------------------------------------------------------------------------------------------------------|-----|-------|----------------------------------|-------|------------------------------------|
| Yes                                                                                                                                             | 77  | Yes   | 95                               | Yes   | 76                                 |
| No                                                                                                                                              | 67  | No    | 50                               | No    | 68                                 |
| Total                                                                                                                                           | 144 | Total | 145                              | Total | 144                                |